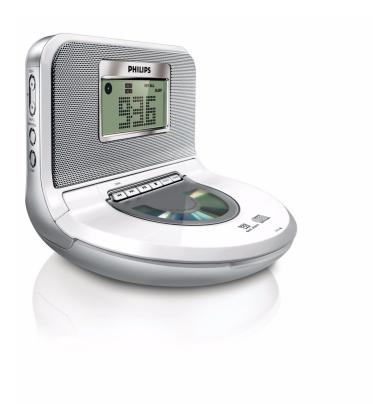

| Philips<br>Clock Radio |
|------------------------|
| CD                     |
| AI130                  |

# Sleek design for any lifestyle

# wake up to favorite music or radio tunes

Free your portable music at home and enjoy it in superb sound on the AJ130 CD Clock Radio with aux-in connection. Its sleek, space-enhancing design features a large backlit LCD. Choose to awake to a favorite CD, digital music or alarm.

### Sleek, chic and compact design

- Compatible with CD-Recordable and CD-ReWritable
- Aux-in connection for your portable MP3 music player
- Large backlit LCD display for easy viewing in low light
- Digital tuning with presets